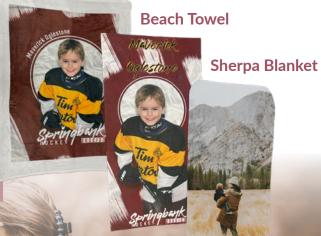

| \$1.40   |
| 5x5 with bind strip .375"                            | \$2.60   |
| 7x5 with bind strip .375"                            | \$3.60   |
| 8x8 with bind strip .375"                            | \$4.55   |
| 8x10 with bind strip .375"                           | \$4.35   |
| PERSONALIZED TOWEL AND B                             |          |
| Personalized 12x12 Towel                             | \$14.70  |
| Personalized 15x25 Towel                             | \$22.00  |
| Beach Towel 24x48                                    | \$46.30  |
| Beach Towel 30x60                                    | \$73.40  |
| Sherpa Blanket 30x60                                 | \$86.50  |
| Sherpa Blanket 50x60                                 | \$104.00 |





#### **Fleece Blanket**



53

Fleece Blanket 30x60

Fleece Blanket 50x60

\$38.60

\$76.00

## Apparel

#### SHIRTS

| ATC1000     | \$22.00 |
|-------------|---------|
| ATC8001     | \$30.00 |
| ATC9001     | \$29.00 |
| Gildan 6400 | \$20.00 |
| ATC1015Y    | \$26.99 |
| Gildan 800b | \$16.99 |
| S05917      | \$27.00 |
| S05918      | \$27.00 |
| S05935      | \$23.95 |
| S05615      | \$28.00 |
| S05616      | \$28.00 |
| S05610      | \$20.00 |
| S05611      | \$20.00 |

#### HOODIES

| \$ <b>85.00</b> |
|-----------------|
| \$65.00         |
| \$75.00         |
| \$65.00         |
| \$65.00         |
| \$70.00         |
| \$70.00         |
| \$60.00         |
| \$60.00         |
| \$70.00         |
|                 |

| Jackets |          |
|---------|----------|
| DF7680L | \$195.00 |
| DF7680  | \$195.