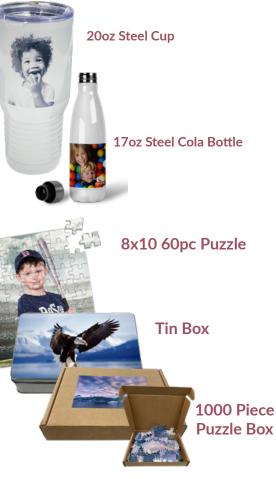

ip .375"                            | \$1.40   |
| 5x5 with bind strip .375"                            | \$2.60   |
| 7x5 with bind strip .375"                            | \$3.60   |
| 8x8 with bind strip .375"                            | \$4.55   |
| 8x10 with bind strip .375"                           | \$4.35   |
| PERSONALIZED TOWEL AND B                             |          |
| Personalized 12x12 Towel                             | \$14.70  |
| Personalized 15x25 Towel                             | \$22.00  |
| Beach Towel 24x48                                    | \$46.30  |
| Beach Towel 30x60                                    | \$73.40  |
| Sherpa Blanket 30x60                                 | \$86.50  |
| Sherpa Blanket 50x60                                 | \$104.00 |





#### **Fleece Blanket**



53

Fleece Blanket 30x60

Fleece Blanket 50x60

\$38.60

\$76.00

## Apparel

#### SHIRTS

| ATC1000     | \$22.00 |
|-------------|---------|
| ATC8001     | \$30.00 |
| ATC9001     | \$29.00 |
| Gildan 6400 | \$20.00 |
| ATC1015Y    | \$26.99 |
| Gildan 800b | \$16.99 |
| S05917      | \$27.00 |
| S05918      | \$27.00 |
| S05935      | \$23.95 |
| S05615      | \$28.00 |
| S05616      | \$28.00 |
| S05610      | \$20.00 |
| S05611      | \$20.00 |

#### HOODIES

| \$ <b>85.00</b> |
|-----------------|
| \$65.00         |
| \$75.00         |
| \$65.00         |
| \$65.00         |
| \$70.00         |
| \$70.00         |
| \$60.00         |
| \$60.00         |
| \$70.00         |
|                 |

| Jackets |          |
|---------|----------|
| DF7680L | \$