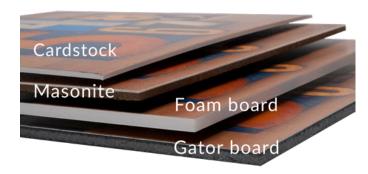

## **Mounting**

When creating your prints, consider mounting them for added quality and longevity.

Prevents bending on corners and accidental folds. Can be used if displaying the print

| Print Size | Cardstock | Masonite | Foam Board | Gator Board |
|------------|-----------|----------|------------|-------------|
| 5x5        | \$6.10    | \$7.90   | \$6.20     | \$9.20      |
| 5x7        | \$6.10    | \$7.90   | \$6.10     | \$9.20      |
| 5x10       | \$10.00   | \$12.80  | \$10.00    | \$15.10     |
| 8x8        | \$10.00   | \$12.90  | \$12.50    | \$15.10     |
| 8x10       | \$9.50    | \$12.30  | \$9.50     | \$14.30     |
| 8x12       | \$12.90   | \$14.80  | \$13.00    | \$19.70     |
| 8x16       | \$21.50   | \$25.20  | \$21.90    | \$33.10     |
| 8x20       | \$23.30   | \$28.30  | \$23.50    | \$37.00     |
| 8x24       | \$26.60   | \$31.70  | \$26.70    | \$36.60     |
| 8½x11      | \$12.20   | \$13.80  | \$12.40    | \$18.40     |
| 10x10      | \$13.60   | \$15.40  | \$13.70    | \$20.60     |
| 10x15      | \$21.50   | \$25.20  | \$21.90    | \$33.10     |
| 10x20      | \$23.30   | \$28.30  | \$23.50    | \$37.00     |
| 10x30      | \$40.40   | \$48.70  | \$40.60    | \$62.40     |
| 11x11      | \$17.90   | \$20.70  | \$17.90    | \$27.40     |
| 11x14      | \$17.90   | \$20.70  | \$17.90    | \$27.40     |
| 11x17      | \$21.50   | \$25.20  | \$21.90    | \$33.10     |
| 12x12      | \$17.60   | \$20.70  | \$17.90    | \$27.40     |
| 12x18      | \$21.50   | \$25.20  | \$21.90    | \$33.10     |
| 12x20      | \$27.40   | \$32.80  | \$27.60    | \$37.70     |
| 12x24      | \$27.40   | \$32.80  | \$27.60    | \$37.70     |
| 12x36      | \$63.90   | \$77.90  | \$64.50    | \$98.40     |
| 14x24      | \$38.60   | \$47.80  | \$39.00    | \$52.30     |
| 15x30      | \$40.40   | \$48.70  | \$40.60    | \$62.40     |
| 16x16      | \$27.40   | \$32.80  | \$27.60    | \$37.70     |
| 16x20      | \$27.40   | \$32.80  | \$27.60    | \$37.70     |
| 16x24      | \$38.60   | \$47.80  | \$39.00    | \$52.30     |
| 16x48      |           | \$102.10 | \$84.30    | \$150.10    |
| 20x20      | \$38.60   | \$47.80  | \$39.00    | \$52.30     |
| 20x24      | \$38.60   | \$47.80  | \$39.00    | \$52.30     |
| 20x30      | \$40.40   | \$48.70  | \$40.60    | \$62.40     |
| 20x40      | \$68.70   | \$86.60  | \$64.50    | \$123.70    |
| 24x24      | \$42.80   | \$51.10  | \$43.00    | \$65.60     |
| 24x30      | \$60.90   | \$74.50  | \$61.30    | \$93.70     |
| 24x36      | \$63.90   | \$77.90  | \$64.50    | \$98.40     |
| 24x48      |           | \$102.10 | \$69.20    | \$150.10    |
| 25x50      |           | \$102.10 | \$84.30    | \$150.10    |
| 30x30      | \$60.90   | \$74.50  | \$61.30    | \$93.70     |
| 30x40      | \$68.70   | \$86.60  | \$69.20    | \$123.70    |
| 30x45      |           | \$102.10 | \$84.30    | \$150.10    |
| 30x50      |           | \$113.40 | \$93.50    | \$166.90    |
|            | 11/1      | 100      | Mile III   |             |