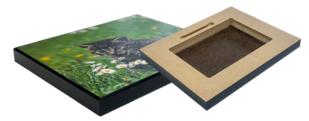

## **Plaques**

Plaque Mounting is an attractive alternative to framing and a unique way to display your photograph.

Our Thin Plaques arrive ready for display. Printed on Fuji lustre and pearl, heat bound to Masonite substrate, laminated, bevel edged and black foiled.

Our Standard Plaque is finished with your choice of laminate, mounted to 3/8" MDF board, foil-edged and slot routered on the back ready to hang.

**Our Deep Profile Plaque is** similar in look to the Standard but with a much deeper 11/2" profile.