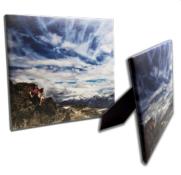

## **Desk Art**

| Metal Print<br>Size | HG<br>Metal | Clear<br>Metal |
|---------------------|-------------|----------------|
| 5x5                 | \$27.70     | \$27.70        |
| 5x7                 | \$33.10     | \$33.10        |
| 7x5                 | \$33.10     | \$33.10        |
| 8x8                 | \$40.40     | \$40.40        |
| 8x10                | \$40.90     | \$40.90        |
| 10x10               | \$50.00     | \$50.00        |
| 12x8                | \$45.70     | \$45.70        |