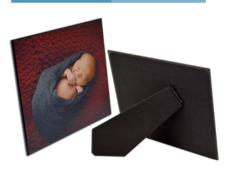

## **Plaques**

Plaque Mounting is an attractive alternative to framing and a unique way to display your photograph.

Our Thin Plaques arrive ready for display. Printed on Fuji lustre and pearl, heat bound to Masonite substrate, laminated, bevel edged and black foiled.

Our Standard Plaque is finished with your choice of laminate, mounted to 3/8" MDF board, foil-edged and slot routered on the back ready to hang.

**Our Deep Profile Plaque is** similar in look to the Standard but with a much deeper 11/2" profile.