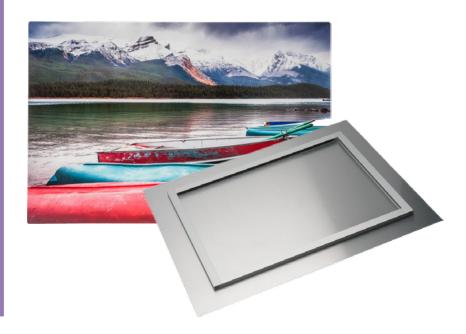

## **Metal Prints**

The process involves infusing dye directly into a coated aluminum substrate. The end result is a vibrant print with great detail and resolution.

Choosing an aluminum frame or strip option means your images will arrive ready for hanging and display.