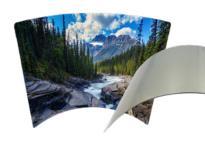

#### **Curved Metal**

Decorate a desk, mantel or table with these stunning curved metal

The curve of the metal will support itself, offering a new display that will stand the test of time.