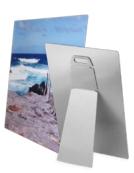

Prints are produced slightly over-sized and wrapped around a sturdy foam injected board. An easel mounts on the back for either horizontal or vertical display.