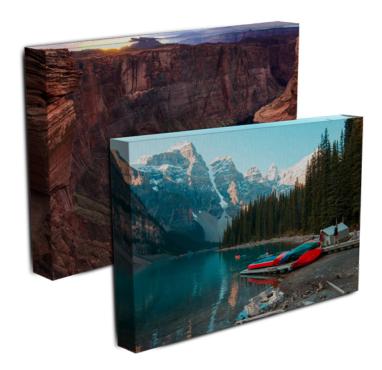

# Fine Art Canvas

Fade resistant laminated Gallery Wrapped Premium Canvas Prints with 11/2" or 2" profiles. These canvases can be used for side wrapping or you may select a coloured border. Add a wire hanger or wall buddies for a ready to display piece of art.