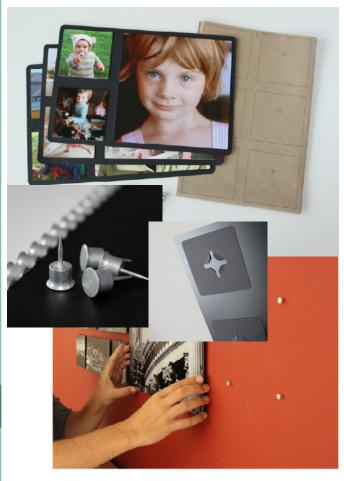

## Collage-It TM

Your order includes pictures, grid paper, push-in pegs, painters tape, foam spacers and a paper template to help with spacing.

#### Collage-It ™

A stylish and easy way to make photowalls that dazzle! Collage-It!™ pictures fit together into perfect collages.

Installation is fast and fool proof.