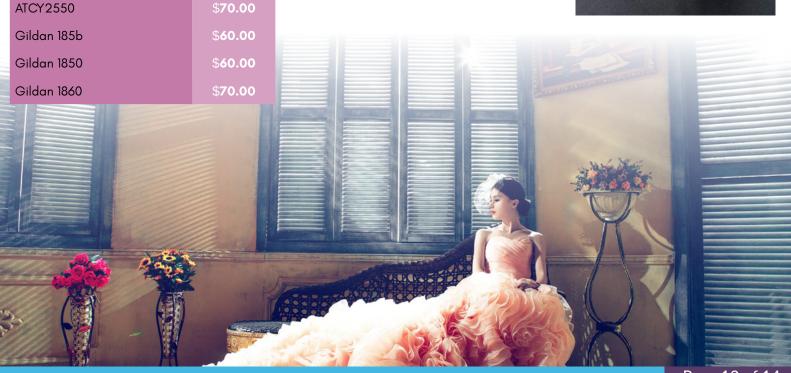

| \$28.00 |
| S05616      | \$28.00 |
| S05610      | \$20.00 |
| S05611      | \$20.00 |
| HOODIES     |         |

F2045

ATCF2500

| Jackets |          |  |
|---------|----------|--|
| DF7680L | \$195.00 |  |
| DF7680  | \$195.00 |  |
| L07201  | \$120.00 |  |
| L07200  | \$120.00 |  |
| L07261  | \$95.90  |  |
| L07260  | \$95.90  |  |
| L09271  | \$95.90  |  |
| L09270  | \$95.90  |  |
| L7260Y  | \$95.90  |  |
| Vests   |          |  |
| L00976  | \$90.00  |  |
| L00975  | \$90.00  |  |
| L00936  | \$100.00 |  |
| 100935  | \$100.00 |  |

unlimited color.



ATCF2600 \$75.00 Have your favourite image or logo \$65.00 ATCY2500 placed on one of our apparel items. ATCY2600 \$65.00 We use a Direct-to-film transfer which allows for high detail and ATCF2550 \$70.00

\$85.00

\$65.00





## Desktop App

The desktop app for Pixportal is a simple and convenient way to place orders. Download the installer and you will have access to all Pixportal has to offer, with the convenience of not going through the website.



#### Installation

Step 1. Download the installer from the link below, choose which operating system you have.

Step 2. Double click on the installer in your downloads folder to begin installation. On PC you will get a prompt asking for permission to install, choose yes.

Step 3. Once installed, double click on the Pixportal app on the desktop to begin. If it is not there go to your start menu or finder and search Pixportal.



Items are sorted into categories that you can choose from.



You can also choose from different categories from the left tabs.



Choo