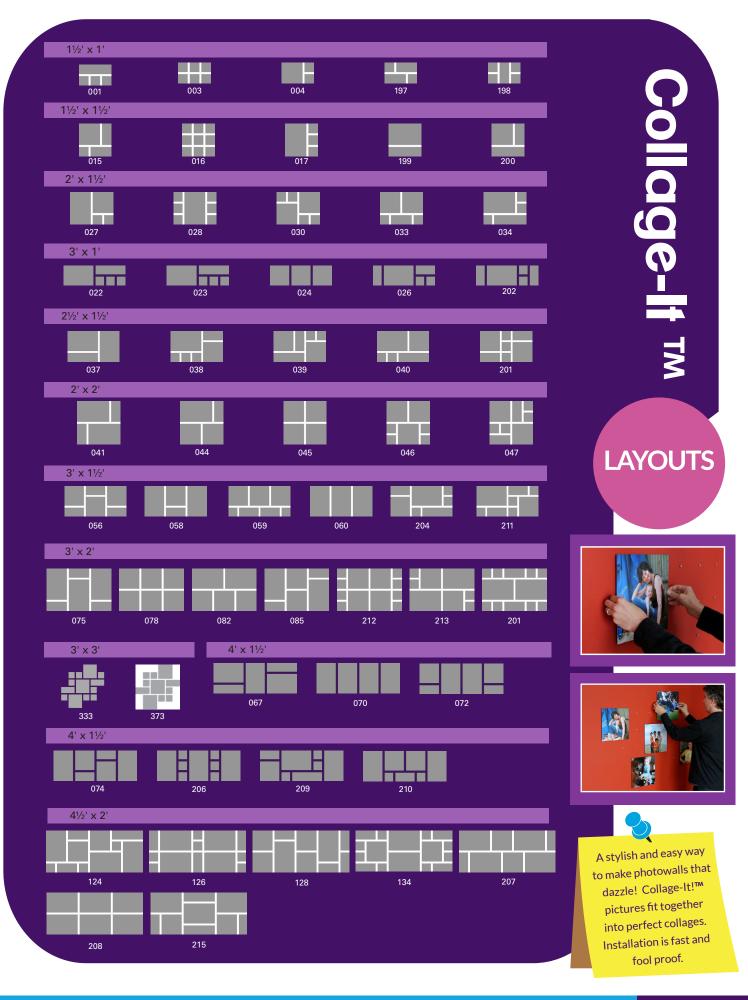

## Framed Prints

| Display size & Layout # (see next page for refereces) | Black<br>Plexi | HG Metal |  |
|-------------------------------------------------------|----------------|----------|--|
| CollageWall Display - 1.5 x 1'                        | ¢/1.51         | ¢75 / A  |  |
| Layout #001, 003, 004, 197, 198                       | \$61.54        | \$75.64  |  |
| CollageWall Display - 1.5 x 1.5'                      | \$92.31        | \$112.82 |  |
| Layout #015, 016, 017, 199, 200                       | \$92.31        | \$112.82 |  |
| CollageWall Display - 2 x 1.5'                        | \$128.00       | ¢157.22  |  |
| Layout #027, 028, 030, 033, 034                       | \$128.00       | \$157.33 |  |
| CollageWall Display - 3 x 1'                          | \$123.08       | \$151.28 |  |
| Layout #022, 023, 024, 026, 202                       | \$123.06       | \$151.26 |  |
| CollageWall Display - 2.5 x 1.5'                      | \$153.85       | ¢102.21  |  |
| Layout #037, 038, 039, 040, 201                       | \$153.85       | \$192.31 |  |
| CollageWall Display - 2 x 2'                          |                | \$203.85 |  |
| Layout #041, 044, 045, 046, 047                       | \$164.10       | \$203.63 |  |
| CollageWall Display - 3 x 1.5'                        | \$184.62       | \$229.49 |  |
| Layout #056, 058, 059, 060, 204, 211                  | <b>Φ104.02</b> | \$229.49 |  |
| CollageWall Display - 3 x 2'                          | ¢247.45        | \$307.69 |  |
| Layout #075, 078, 082, 085, 205, 212, 213             | \$246.15       |          |  |
| CollageWall Display - 4 x 1.5'                        | ¢04745         | \$307.69 |  |
| Layout #067, 070, 072, 074, 206, 209, 210             | \$246.15       |          |  |
| CollageWall Display - 4.5 x 2'                        | \$369.23       | ¢45770   |  |
| Layout #124, 126, 128, 134, 207, 208, 215             | <b>Φ309.23</b> | \$457.69 |  |
| CollageWall Individual Pictures                       | Black Plexi    | HG Metal |  |
| 5x5" CollageWall Picture                              | \$10.90        | \$20.51  |  |
| 5x11" CollageWall Picture                             | \$21.79        | \$25.00  |  |
| 5x17" CollageWall Picture                             | \$29.49        | \$37.18  |  |
| 11x11" CollageWall Picture                            | \$38.46        | \$50.00  |  |
| 11x17" CollageWall Picture                            | \$57.69        | \$75.00  |  |

# Collage-If TM

**PRICES** 

Your order includes pictures, grid paper, push-in pegs, painters's tape, foam spacers and a paper template to help with spacing.