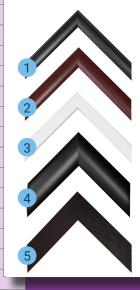

### **Custom Wood Frames**

Our **Custom Frames** includes a selection of 5 fashionable designs and represents terrific value.

- 1. Bronx Black
- 2. Tamarck Mahogany
- 3. Confetti White
- 4. Black Arqadia
- 5. Coffee Arqadia